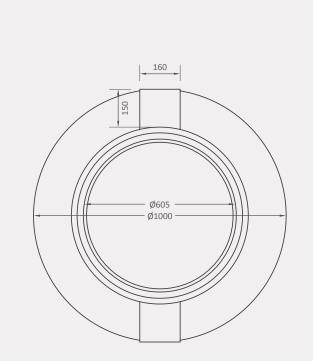

#### Supplied with:

1) 560mm lid

#### Connection size options:

• 32, 50, 110 or 160mm

**Note:** if no connections are requested, none will be added.

#### **Optional extras for installation:**

Rubber seal gasket/s for the preferred connection size/s (options available include 32, 50, 110 and 160mm), and a 560mm (d) by 150 or 500mm (h) lid extension (depending on requirements).