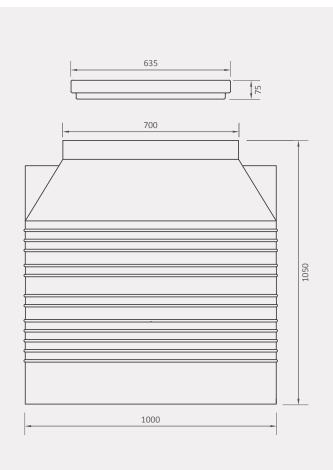

## 1050mm

Our polyethylene junction boxes are robust, non-conductive underground cable joining chambers that are easy to install in a variety of configurations.

#### Side view

## Top view

#### **10-year guarantee**

All dimensions are in millimetres and the drawings are drawn on a scale of 1:75. The design is the property of Calcamite.