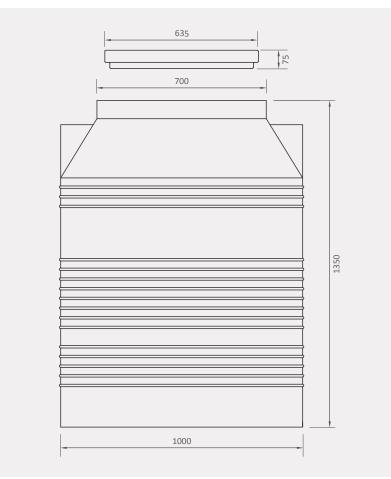

#### Side view

### Top view

#### 10-year guarantee

All dimensions are in millimetres and the drawings are drawn on a scale of 1:75. The design is the property of Calcamite.