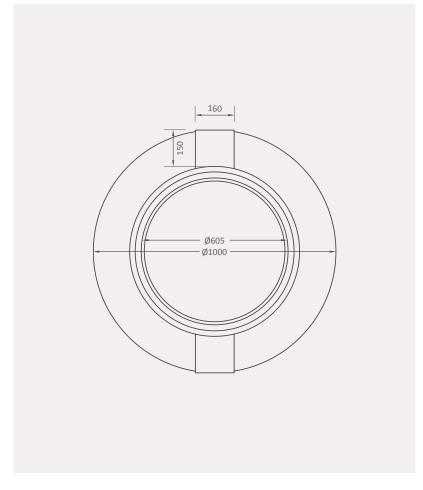

#### Supplied with:

1) 560mm lid

#### **Connection size options:**

• 32, 50, 110 or 160mm

Note: if no connections are requested, none will be added.

#### 10-year guarantee

All dimensions are in millimetres and the drawings are drawn on a scale of 1:75. The design is the property of Calcamite.