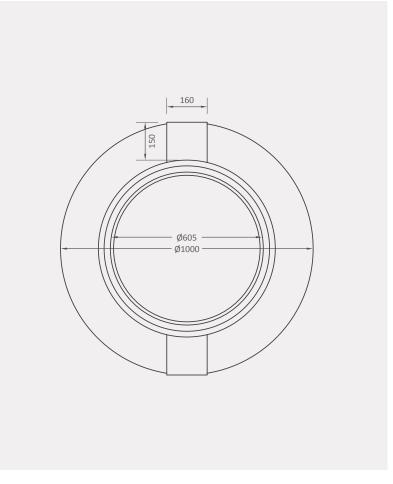

## Top view

### 10-year guarantee

All dimensions are in millimetres and the drawings are drawn on a scale of 1:75. The design is the property of Calcamite.