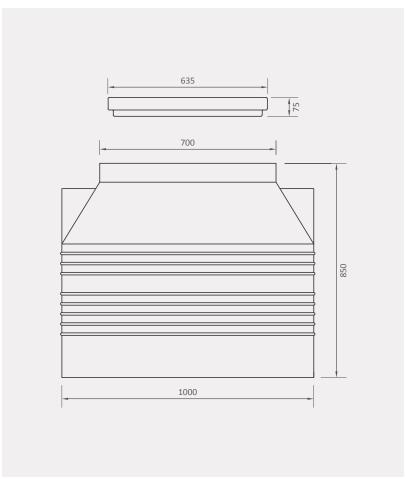

### Side view

## Top view

### 10-year guarantee

All dimensions are in millimetres and the drawings are drawn on a scale of 1:75. The design is the property of Calcamite.