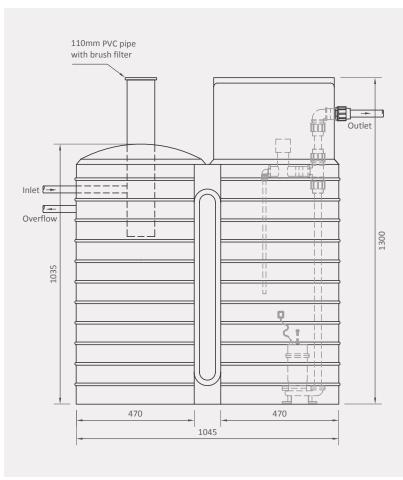

#### Front view

#### Supplied with:

- 1) 460mm lid
- 2) 300mm (h) lid extension
- 3) 110mm PVC pipe fitted with:
- 110mm screw cap (rodding eye)
- Brush filter
- 4) Inlet fitted with:
- 50mm PVC socket
- 5) Overflow fitted with:
- 50mm PVC socket
- 6) Outlet fitted with:
- 40mm female compression fitting
- 7) Submersible pump (DAB Feka BVP750 with float switch)
- 8) Calcium hypochlorite dispenser complete with:
- 1 x Cartridge

#### 10-year guarantee

All dimensions are in millimetres and the drawings are drawn on a scale of 1:50. The design is the property of Calcamite.