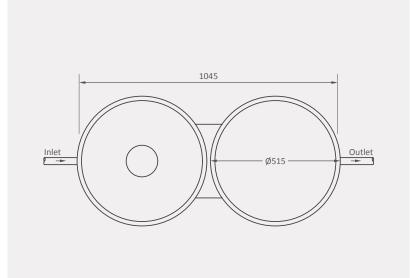

### Top view

#### 10-year guarantee

All dimensions are in millimetres and the drawings are drawn on a scale of 1:50. The design is the property of Calcamite.