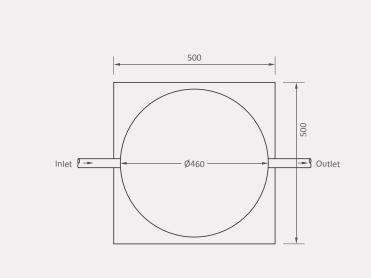

# **Greywater Mini**



Supplied pre-assembled and ready-for-installation, our domestic greywater systems have been designed with ease of operation and maintenance in mind.

#### Front view

# 460 Inlet – Overflow -445 500

### Top view



## **Product specifications:**

#### Capacity:

Up to 6 people

#### Application:

- Below ground greywater system
- Allows you to manage and safely reuse domestic greywater for irrigation purposes

#### Supplied with:

- 1) 460mm lid
- 2) 300mm (h) lid extension
- 3) Inlet fitted with:
- 50mm PVC socket
- 4) Overflow fitted with:
- 50mm PVC socket
- 5) Outlet fitted with:
- 32/25mm socket
- 6) Submersible pump (DAB Feka BVP750 with float switch)
- 7) Calcium hypochlorite dispenser complete with:
- 1 x Cartridge

# **Availability:**

Standard colour



#### 10-year guarantee

All dimensions are in millimetres and the drawings are drawn on a scale of 1:50. The design is the property of Calcamite.