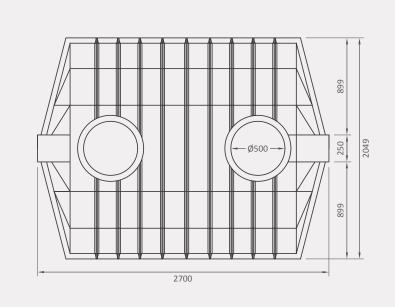

# **Horizontal Water Tank**



Specifically made with mobile water storage in mind, our distinctive design provides structural integrity to ensure a fit-for-purpose, tough tank.

#### Front view

# Overflow Inlet 100 1550 2600 Outlet

### Top view



## **Product specifications:**

#### Application:

- Above ground water storage
- Stationary or mobile
- Ideal for installations with height limitations
- Agricultural and commercial use

#### Supplied with:

- 1) 420mm screw-on lid
- 2) Inlet fitted with:
- 50/40mm reducer
- 40mm thumb end plug
- 3) Overflow fitted with:
- 50/40mm reducer
- 40mm thumb end plug
- 4) Outlet fitted with:
- 20mm female water tank fitting
- 20mm thumb end plug

## **Availability:**

#### Standard colour



# Agrément South Africa certification 10-year guarantee

Dimensions are in millimeters and the drawings are drawn on a scale of 1:75. The design is the property of Calcamite.