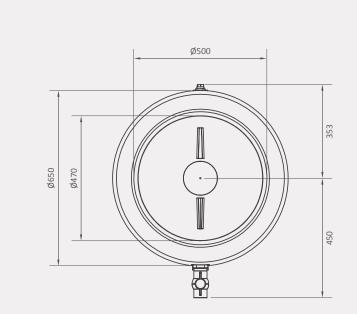

## Top view

#### Supplied with:

1) 410mm screw-on lid

- 2) Inlet fitted with:
- 20mm female water tank fitting
- 20mm thumb end plug
- 3) Outlet 1 fitted with:
  - 32mm tank connector
- 32mm ball valve4) Outlet 2 fitted with:
- 32mm tank connector
- 32mm ball valve
- 5) Overflow fitted with:
- 50/40mm reducer
- 40mm thumb end plug

# Agrément South Africa certification 10-year guarantee

Dimensions are in millimeters and the drawings are drawn on a scale of 1:15. The design is the property of Calcamite.