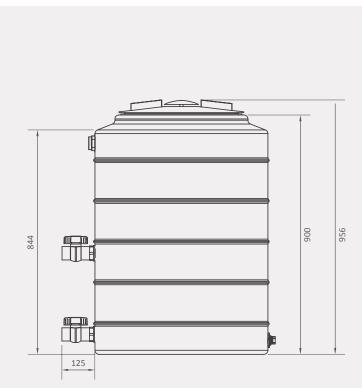

### Side view

#### Supplied with:

1) 410mm screw-on lid

- 2) Inlet fitted with:
- 20mm female water tank fitting
- 20mm thumb end plug
- 3) Outlet 1 fitted with:
  - 32mm tank connector
- 32mm ball valve4) Outlet 2 fitted with:
- 32mm tank connector
- 32mm ball valve
- 5) Overflow fitted with:
- 50/40mm reducer
- 40mm thumb end plug

# Agrément South Africa certification 10-year guarantee

Dimensions are in millimeters and the drawings are drawn on a scale of 1:15. The design is the property of Calcamite.