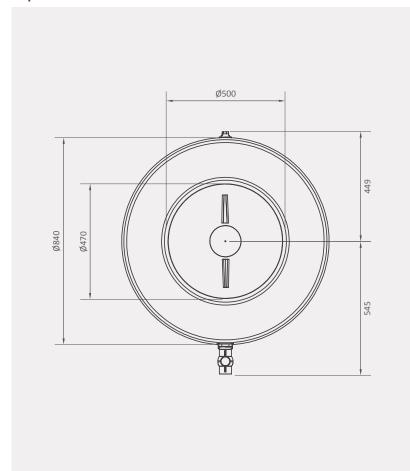

### Top view

### **Availability:**

Standard colour

Dimensions are in millimeters and the drawings are drawn on a scale of 1:20. The design is the property of Calcamite.