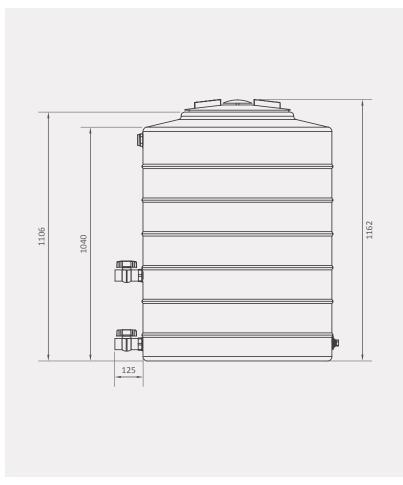

### Side view

### **Availability:**

Standard colour

Dimensions are in millimeters and the drawings are drawn on a scale of 1:20. The design is the property of Calcamite.