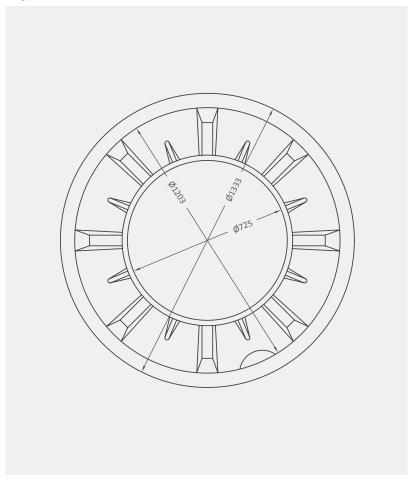

# 1203 724 210 1326 1073

#### 10-year guarantee

All dimensions are in millimetres and the drawings are drawn on a scale of 1:75. The design is the property of Calcamite.