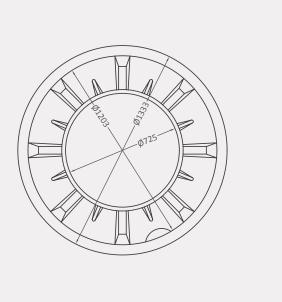

# **Pumping Chamber**



Watertight, lightweight and abrasion-resistant, our unique pumping chambers are durable, simple to install and allow for easy customization according to your setup requirements.

#### Front view

# 1204 724 210 1840 1073

### Top view



## **Product specifications:**

#### Application:

- Underground pumping chamber
- Access point to collect and feed to an above ground wastewater treatment plant

#### Supplied with:

1) 560mm lid

#### **Optional extras for installation:**

Electrical submersible pump (according to specifications required), 560mm (d) by 300mm (h) lid extension, 110mm rubber seal ring/s and a 110mm PVC socket for the inlet.

Note: these are not included as part of the product offering, but are available on request.

# **Availability:**

Standard colour



#### 10-year guarantee

All dimensions are in millimetres and the drawings are drawn on a scale of 1:75. The design is the property of Calcamite.