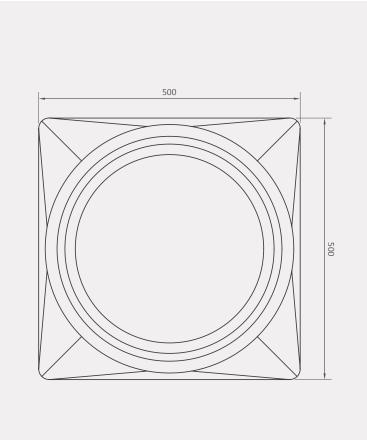

# **Square Junction Box**



Our polyethylene junction box is a robust, non-conductive, underground cable joining chamber, that is easy to install in a variety of configurations.

#### Front view

# 500 Ø470 Ø360 Opening 445

### Top view



## **Product specifications:**

#### Application:

- Cable joining below ground
- Pumping chamber for small wastewater systems

#### Supplied with:

1) 460mm lid

#### **Connection size options:**

• 32, 50, 110 or 160mm

Note: if no connections are requested, none will be added.

#### Optional extras for installation:

Rubber seal gasket/s for the preferred connection size/s (options available include 32, 50, 110 and 160mm), and a 460mm (d) by 100, 200 or 300mm (h) lid extension (depending on requirements).

Note: these are not included as part of the product offering, but are available at an additional cost.

# **Availability:**

Standard colour



#### 10-year guarantee

All dimensions are in millimetres and the drawings are drawn on a scale of 1:75. The design is the property of Calc