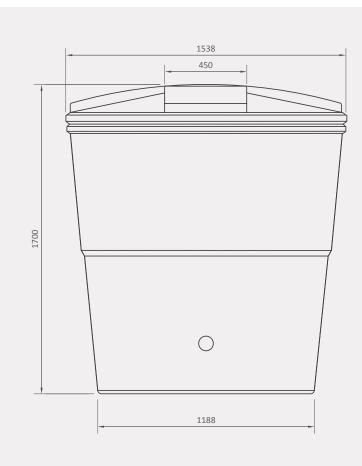

#### **Front view**

# Agrément South Africa certification 10-year guarantee

All dimensions are in millimetres and the drawings are drawn on a scale of 1:75. The design is the property of Calcamite.