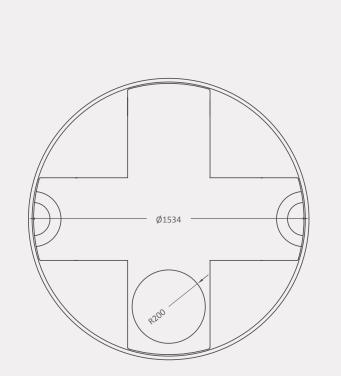

## Top view

# Agrément South Africa certification 10-year guarantee

All dimensions are in millimetres and the drawings are drawn on a scale of 1:75. The design is the property of Calcamite.