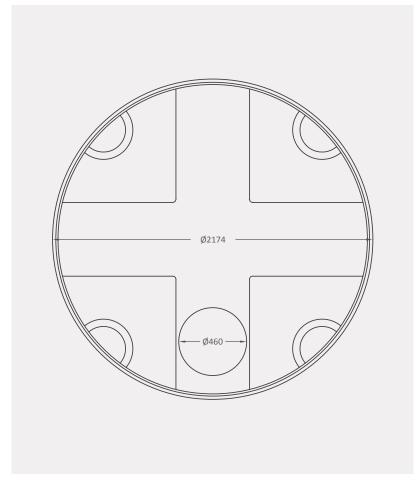

### Top view

# **Product specifications:**

## **Agrément South Africa certification** 10-year guarantee

All dimensions are in millimetres and the drawings are drawn on a scale of 1:75. The design is the property of Calcamite.