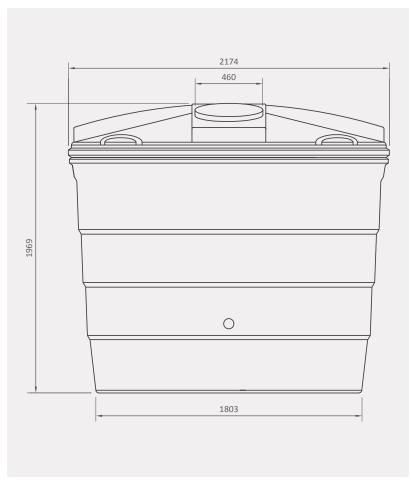

#### Front view

# **Product specifications:**

## **Agrément South Africa certification** 10-year guarantee

All dimensions are in millimetres and the drawings are drawn on a scale of 1:75. The design is the property of Calcamite.