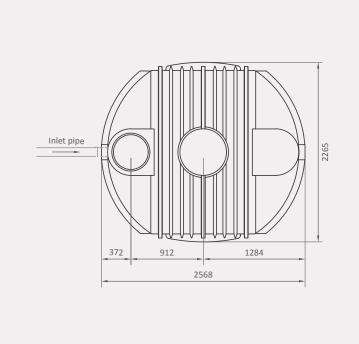

## Top view

#### Supplied with:

- 1) 1x 460mm lid complete with:
- 300mm high lid extension
- 2) 1x 560mm lid complete with:
- 150mm high lid extension
- 3) Inlet fitted with:
- 110mm socket
- 110mm rubber gasket
- 110mm (d) x 300mm (l) PVC pipe

## **Agrément Certified** 25-year guarantee

Dimensions are in millimeters and the drawings are drawn on a scale of 1:75. The design is the property of Calcamite.