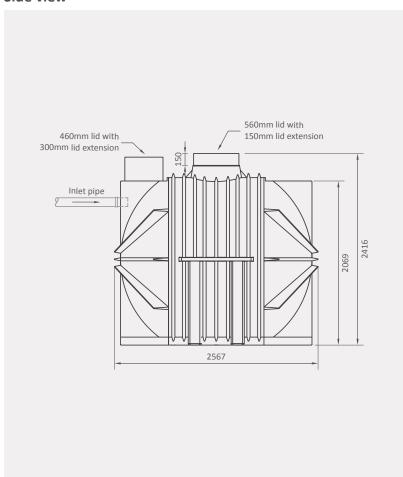

### Side view

#### Supplied with:

- 1) 1x 460mm lid complete with:
- 300mm high lid extension
- 2) 1x 560mm lid complete with:
- 150mm high lid extension
- 3) Inlet fitted with:
- 110mm socket
- 110mm rubber gasket
- 110mm (d) x 300mm (l) PVC pipe

## **Agrément Certified** 25-year guarantee

Dimensions are in millimeters and the drawings are drawn on a scale of 1:75. The design is the property of Calcamite.