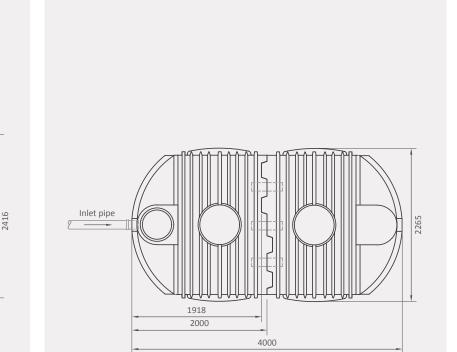

# 9500L

The distinct crinkle-cut design of our modular tanks provides customisable and scalable underground water storage solutions that are quick to commission and easy to install.

**Top view** 

#### Supplied with:

- 1) 1x 460mm lid complete with:
- 300mm high lid extension
- 2) 2x 560mm lids complete with:
  - 150mm high lid extensions
- 3) Inlet fitted with:
- 110mm socket
- 110mm rubber gasket
- 110mm (d) x 300mm (l) PVC pipe
- 4) 3x Inter connections fitted with:
  - 6x 110mm interconnecting gaskets (one on each side of the connections)
- 3x 110mm (d) x 300mm (l) interconnecting PVC pipes

## Agrément Certified 25-year guarantee

Dimensions are in millimeters and the drawings are drawn on a scale of 1:75. The design is the property of Calcamite.