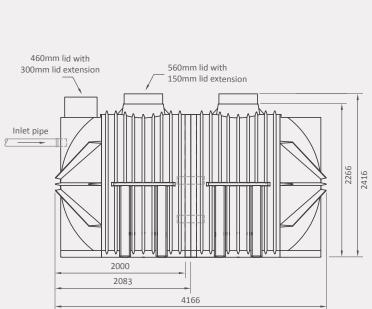

### Side view

#### Supplied with:

- 1) 1x 460mm lid complete with:
- 300mm high lid extension
- 2) 2x 560mm lids complete with:
  - 150mm high lid extensions
- 3) Inlet fitted with:
- 110mm socket
- 110mm rubber gasket
- 110mm (d) x 300mm (l) PVC pipe
- 4) 3x Inter connections fitted with:
  - 6x 110mm interconnecting gaskets (one on each side of the connections)
- 3x 110mm (d) x 300mm (l) interconnecting PVC pipes

## Agrément Certified 25-year guarantee

Dimensions are in millimeters and the drawings are drawn on a scale of 1:75. The design is the property of Calcamite.