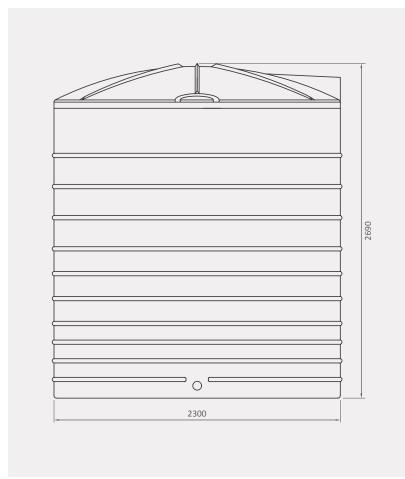

#### Side view

### **Agrément South Africa certification** 10-year guarantee

Dimensions are in millimeters and the drawings are drawn on a scale of 1:75. The design is the property of Calcamite.