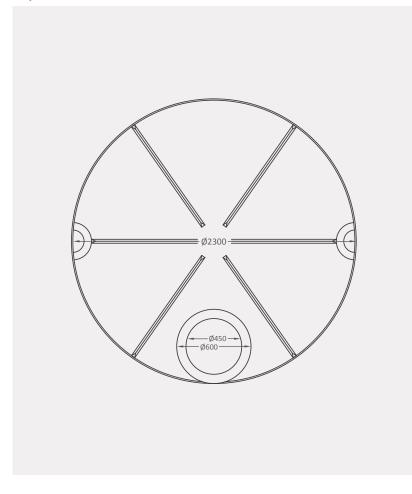

### Top view

### **Agrément South Africa certification** 10-year guarantee

Dimensions are in millimeters and the drawings are drawn on a scale of 1:75. The design is the property of Calcamite.