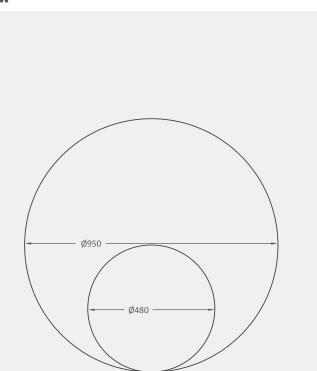

## Agrément South Africa certification 10-year guarantee

Dimensions are in millimeters and the drawings are drawn on a scale of 1:75. The design is the property of Calcamite.