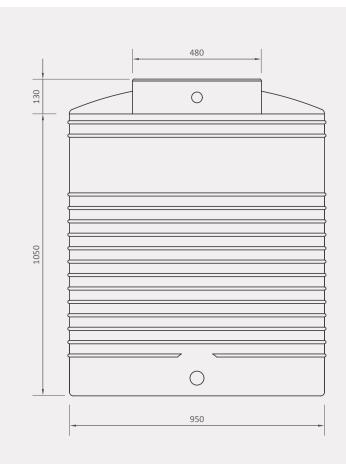

### **Front view**

## Agrément South Africa certification 10-year guarantee

Dimensions are in millimeters and the drawings are drawn on a scale of 1:75. The design is the property of Calcamite.