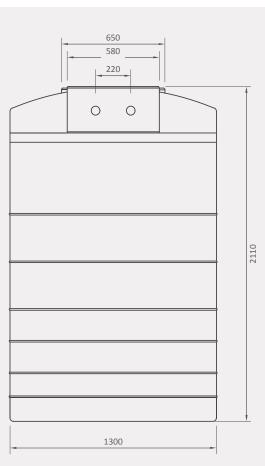

### **Front view**

# Agrément South Africa certification 10-year guarantee

Dimensions are in millimeters and the drawings are drawn on a scale of 1:75. The design is the property of Calcamite.