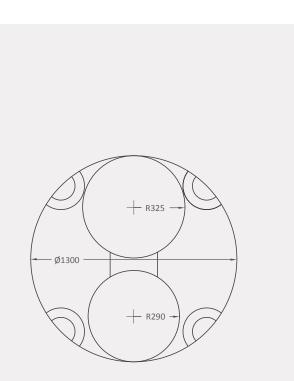

# **Vertical Water Tank**

Our vertical water tank range is ideal for water storage, rainwater harvesting, or for applications where a supplementary or backup water supply is required.

**Top view** 

# Agrément South Africa certification 10-year guarantee

Dimensions are in millimeters and the drawings are drawn on a scale of 1:75. The design is the property of Calcamite.