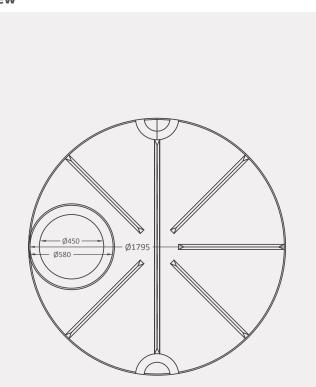

### Top view

## Agrément South Africa certification 10-year guarantee

Dimensions are in millimeters and the drawings are drawn on a scale of 1:75. The design is the property of Calcamite.