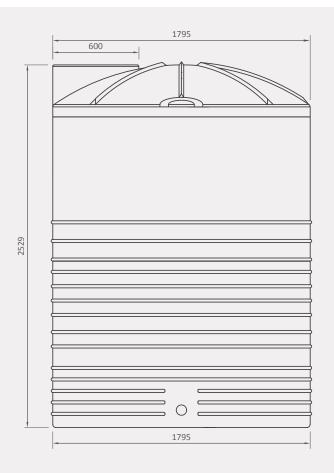

#### Side view

## Agrément South Africa certification 10-year guarantee

Dimensions are in millimeters and the drawings are drawn on a scale of 1:75. The design is the property of Calcamite.