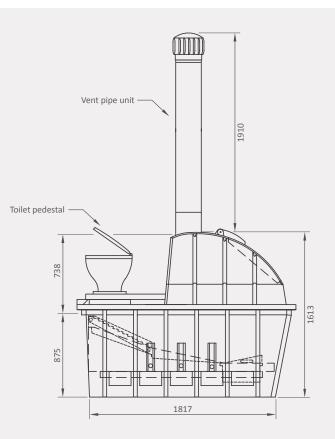

### Side view

#### Supplied with:

1) Polyethylene base complete with:

- Toilet pedestal
- Urine diversion unit
- Polyethylene drying plate

3) Polyethylene solar dome with hinge lid

- 4) 340mm vent pipe
- 5) Wind master/Extractor

## Availability:

All dimensions are in millimetres and the drawings are drawn on a scale of 1:50. The design is the property of Calcamite.