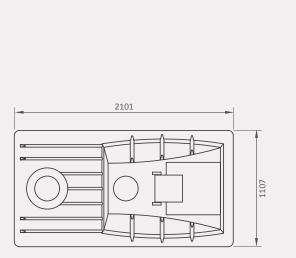

Top view

## Availability:

All dimensions are in millimetres and the drawings are drawn on a scale of 1:50. The design is the property of Calcamite.