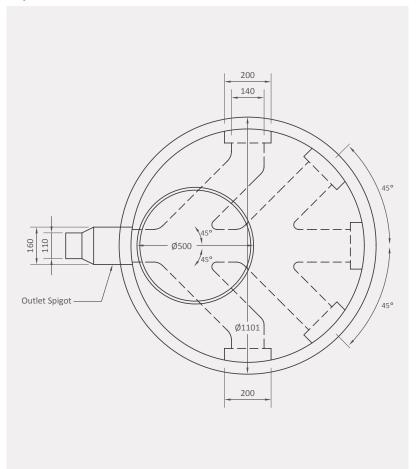

### Front view

### **Connection size options:**

- Inlet/s 110 or 160mm (5 different location options)
- Outlet 110 or 160mm

Note: if no connections are requested, none will be added.

### 10-year guarantee

All dimensions are in millimetres and the drawings are drawn on a scale of 1:75. The design is the property of Calcamite.