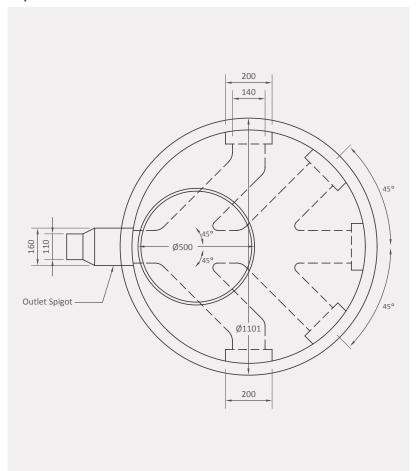

### Front view

## Top view

### **Connection size options:**

- Inlet/s 110 or 160mm (5 different location options)
- Outlet 110 or 160mm

Note: if no connections are requested, none will be added.