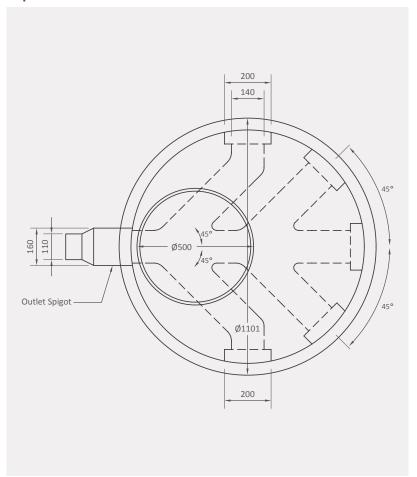

### **Connection size options:**

- Inlet/s 110 or 160mm (5 different location options)
- Outlet 110 or 160mm

Note: if no connections are requested, none will be added.

### 10-year guarantee

All dimensions are in millimetres and the drawings are drawn on a scale of 1:75. The design is the property of Calcamite.