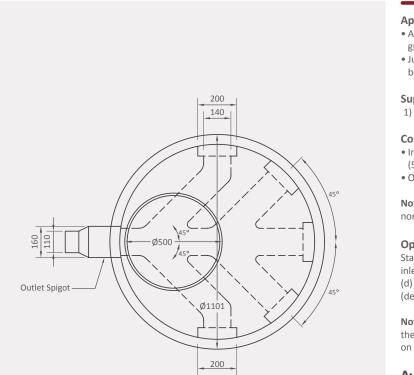

## 1750mm

Designed with ease-of-use and rapid installation in mind, our range of manholes allow for five possible inlet connection points, are lightweight, durable and abrasion-resistant.

**Top view** 

#### Supplied with:

1) 560mm lid

#### Connection size options:

- Inlet/s 110 or 160mm
  (5 different location options)
- Outlet 110 or 160mm

**Note:** if no connections are requested, none will be added.

#### **Optional extras for installation:**

Standard 110 or 160mm gaskets for the inlet and outlet connections, and a 560mm (d) by 150mm or 500mm (h) lid extension (depending on height requirements).

**Note:** these are not included as part of the product offering, but are available on request.

#### **10-year guarantee**

All dimensions are in millimetres and the drawings are drawn on a scale of 1:75. The design is the property of Calcamite.