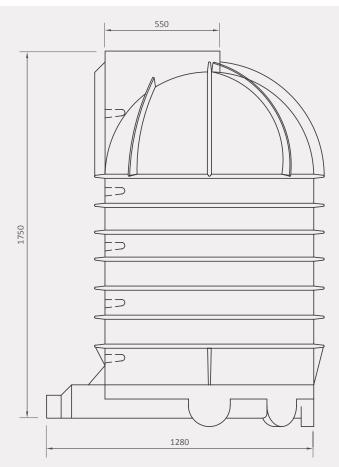

## 1750mm

Designed with ease-of-use and rapid installation in mind, our range of manholes allow for five possible inlet connection points, are lightweight, durable and abrasion-resistant.

**Top view** 

#### **Front view**

#### **10-year guarantee**

All dimensions are in millimetres and the drawings are drawn on a scale of 1:75. The design is the property of Calcamite.