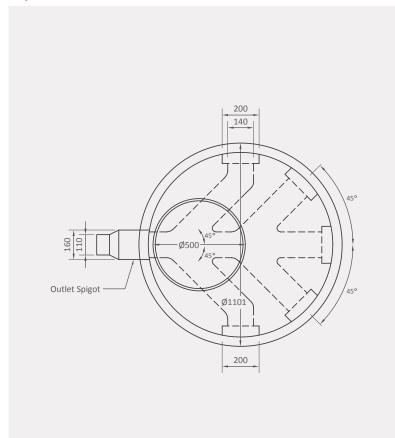

### Front view

### **Connection size options:**

- Inlet/s 110 or 160mm (5 different location options)
- Outlet 110 or 160mm

Note: if no connections are requested, none will be added.

### 10-year guarantee

All dimensions are in millimetres and the drawings are drawn on a scale of 1:75. The design is the property of Calcamite.