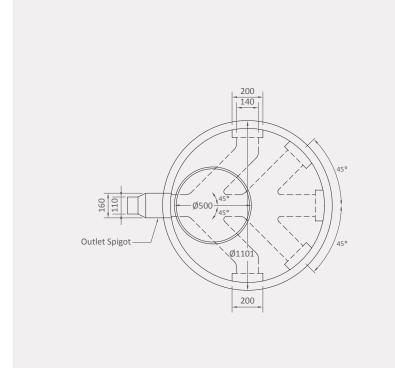

### Top view

#### **Connection size options:**

- Inlet/s 110 or 160mm (5 different location options)
- Outlet 110 or 160mm

Note: if no connections are requested, none will be added.

#### 10-year guarantee

All dimensions are in millimetres and the drawings are drawn on a scale of 1:75. The design is the property of Calcamite.