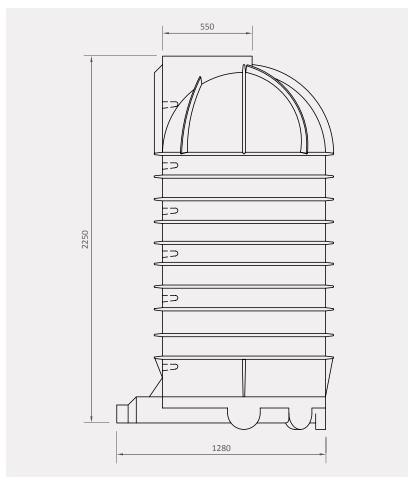

#### Front view

#### 10-year guarantee

All dimensions are in millimetres and the drawings are drawn on a scale of 1:75. The design is the property of Calcamite.