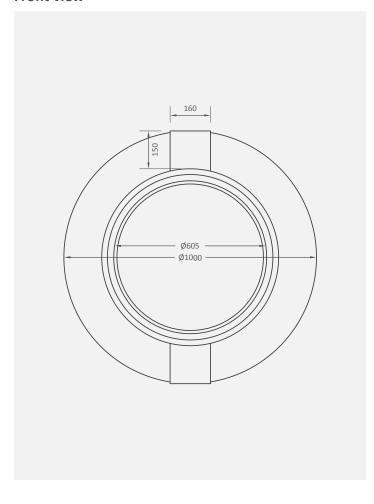

#### Front view

#### **Connection size options:**

• 32, 50, 110 or 160mm

**Note:** if no connections are requested, none will be added.

## **Availability:**

Standard colour

**10-year Warranty** 

Note: All dimensions are in millimetres and the drawings are not to scale. The design is the property of Calcamite.