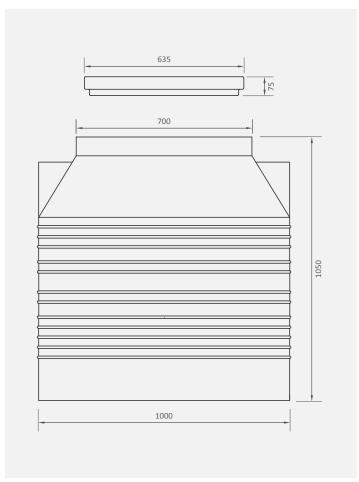

### Side view

## **Availability:**

Standard colour

**10-year Warranty** 

Note: All dimensions are in millimetres and the drawings are not to scale. The design is the property of Calcamite.