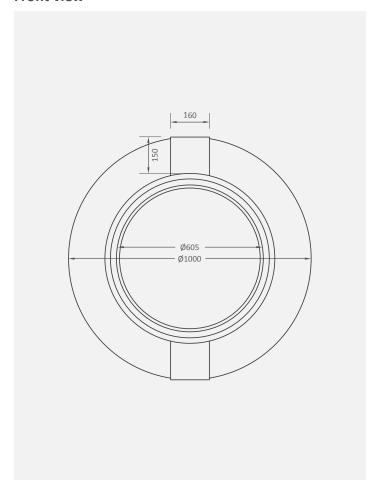

### Front view

## **Connection size options:**

• 32, 50, 110 or 160mm

**Note:** if no connections are requested, none will be added.

# **Availability:**

Standard colour

**10-year Warranty** 

Note: All dimensions are in millimetres and the drawings are not to scale. The design is the property of Calcamite.