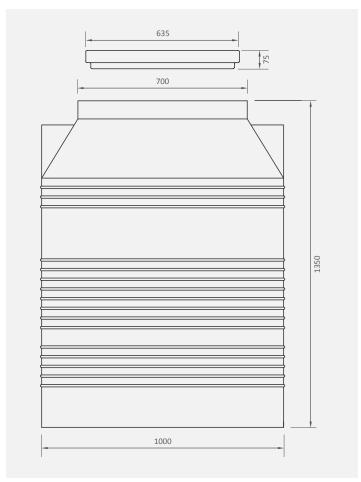

# Side view

# **Availability:**

Standard colour

**10-year Warranty** 

Note: All dimensions are in millimetres and the drawings are not to scale. The design is the property of Calcamite.