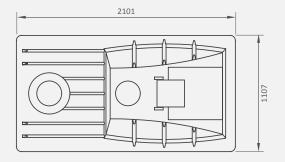

#### Supplied with:

1) Polyethylene base complete with:

- Toilet pedestal
- Urine diversion unit
- 2) Polyethylene drying plate
- 3) Polyethylene solar dome with hinge lid
- 4) 340mm vent pipe
- 5) Wind master/Extractor

#### **10-year Warranty**

Note: All dimensions are in millimetres and the drawings are not to scale. The design is the property of Calcamite.