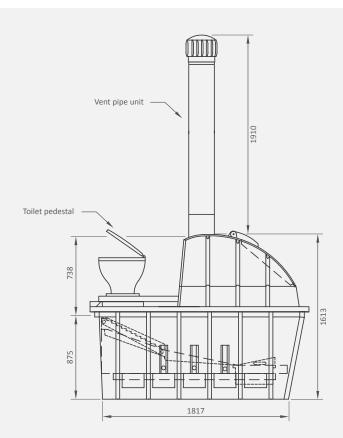

### Side view

#### Supplied with:

1) Polyethylene base complete with:

- Toilet pedestal
- Urine diversion unit
- 2) Polyethylene drying plate
- 3) Polyethylene solar dome with hinge lid
- 4) 340mm vent pipe
- 5) Wind master/Extractor

#### **10-year Warranty**

Note: All dimensions are in millimetres and the drawings are not to scale. The design is the property of Calcamite.