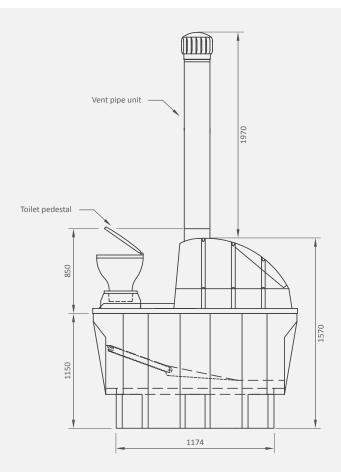

### Side view

#### Supplied with:

1) Polyethylene base complete with:

- Toilet pedestal
- Urine diversion unit
- 2) Polyethylene drying plate
- 3) Polyethylene solar dome with hinge lid
- 4) 340mm vent pipe
- 5) Wind master/Extractor

#### **10-year Warranty**

Note: All dimensions are in millimetres and the drawings are not to scale. The design is the property of Calcamite.