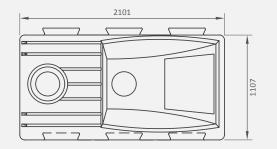

## **Front view**

#### Supplied with:

1) Polyethylene base complete with:

- Toilet pedestal
- Urine diversion unit
- 2) Polyethylene drying plate
- 3) Polyethylene solar dome with hinge lid
- 4) 340mm vent pipe
- 5) Wind master/Extractor

#### **10-year Warranty**

Note: All dimensions are in millimetres and the drawings are not to scale. The design is the property of Calcamite.