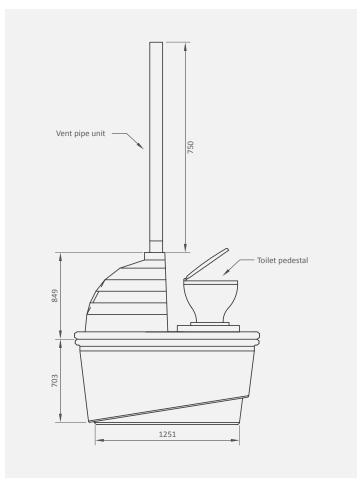

## Side view

#### Supplied with:

- 1) Polyethylene base complete with:
- Toilet pedestal
- Urine diversion unit
- 2) Polyethylene drying plate
- 3) Polyethylene solar dome with hinge lid
- 4) 340mm vent pipe
- 5) Wind master/Extractor

# **Availability:**

Standard colour

**10-year Warranty** 

Note: All dimensions are in millimetres and the drawings are not to scale. The design is the property of Calcamite.