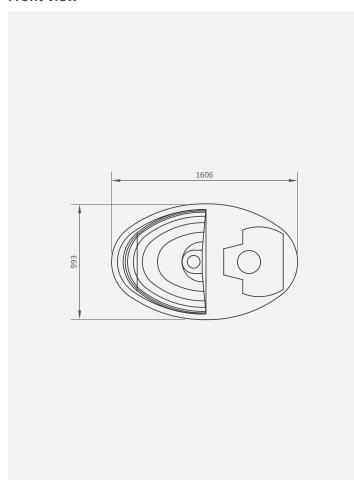

## Front view

# **Availability:**

Standard colour

**10-year Warranty** 

Note: All dimensions are in millimetres and the drawings are not to scale. The design is the property of Calcamite.