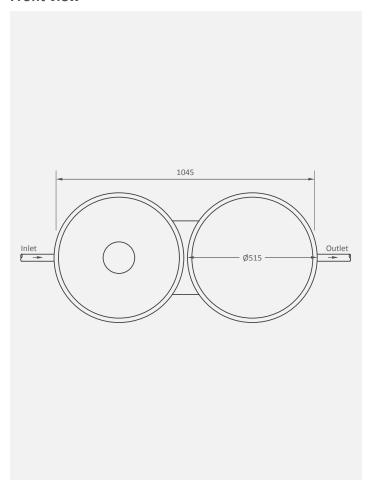

#### Front view

**Note:** All dimensions are in millimetres and the drawings are not to scale. The design is the property of Calcamite.