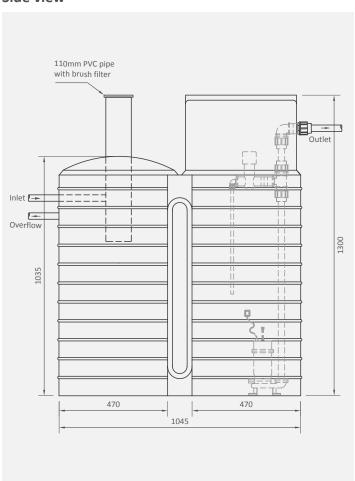

#### Side view

## Supplied with:

- 1) 460mm lid
- 2) 300mm (h) lid extension
- 3) 110mm PVC pipe fitted with:
- 110mm screw cap (rodding eye)
- Brush filter
- 4) Inlet fitted with:
- 50mm PVC socket
- 5) Overflow fitted with:
- 50mm PVC socket
- 6) Outlet fitted with:
- 40mm female compression fitting
- 7) Submersible pump (DAB Feka BVP750 with float switch)
- 8) Calcium hypochlorite dispenser complete with:
- 1 x Cartridge

**Note:** All dimensions are in millimetres and the drawings are not to scale. The design is the property of Calcamite.