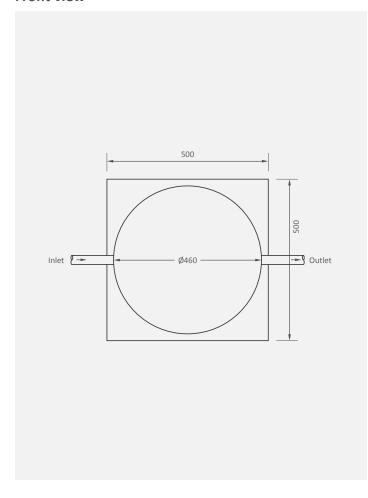

## Front view

**Note:** All dimensions are in millimetres and the drawings are not to scale. The design is the property of Calcamite.