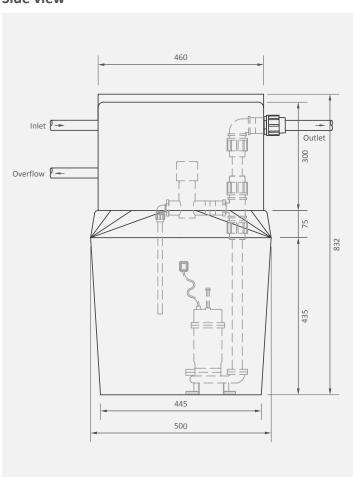

## Side view

#### Supplied with:

- 1) 460mm lid
- 2) 300mm (h) lid extension
- 3) Inlet fitted with:
  - 50mm PVC socket
- 4) Overflow fitted with:
- 50mm PVC socket
- 5) Outlet fitted with:
- 32/25mm socket
- 6) Submersible pump (DAB Feka BVP750 with float switch)
- 7) Calcium hypochlorite dispenser complete with:
- 1 x Cartridge

**Note:** All dimensions are in millimetres and the drawings are not to scale. The design is the property of Calcamite.