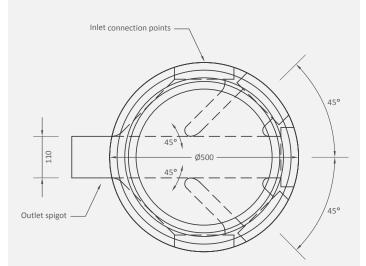

#### Connection size options:

- Inlet/s 32, 50 or 110mm (5 different location options)
- Outlet 110mm

**Note:** if no connections are requested, none will be added.