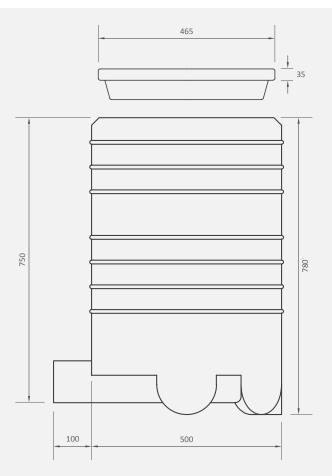

### Side view

## **Front view**

### Supplied with:

1) 460mm lid

#### **10-year Warranty**

Note: All dimensions are in millimetres and the drawings are not to scale. The design is the property of Calcamite.