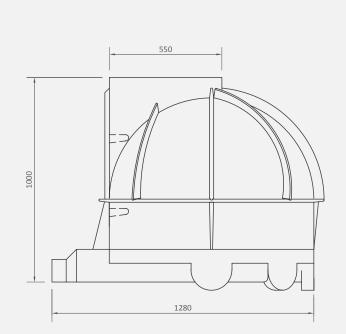

## Manhole



Designed with ease-of-use and rapid installation in mind, our range of manholes allow for five possible inlet connection points, are lightweight, durable and abrasion-resistant.

Front view

### Side view



# Outlet Spigot

# Calcamite SANITATION + WASTEWATER

Operated and Owned by JoJo

### **Product specifications:**

### Application:

- Access point for maintenance of under-ground sanitation and wastewater systems
- Junction box for cable joining below ground

### Supplied with:

1) 560mm lid

### Connection size options:

Inlet/s - 110 or 160mm (5 different location options)
Outlet - 110 or 160mm

Note: if no connections are requested, none will be added.

### **Optional extras for installation:**

Standard 110 or 160mm gaskets for the inlet and outlet connections, and a 560mm (d) by 150mm or 500mm (h) lid extension (depending on height requirements).

**Note:** these are not included as part of the product offering, but are available on request.

### **Availability:**



### **10-year