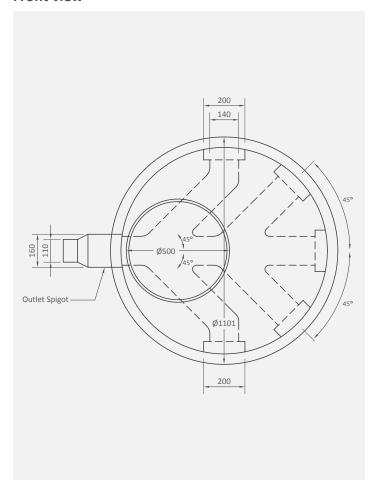

#### Front view

#### **Connection size options:**

- Inlet/s 110 or 160mm (5 different location options)
- Outlet 110 or 160mm

Note: if no connections are requested, none will be added.

# **Availability:**

Standard colour

**10-year Warranty** 

Note: All dimensions are in millimetres and the drawings are not to scale. The design is the property of Calcamite.