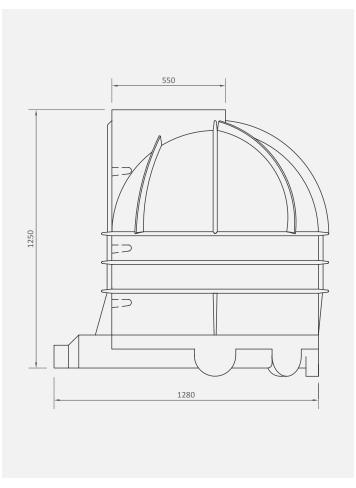

### Side view

# **Availability:**

Standard colour

**10-year Warranty** 

Note: All dimensions are in millimetres and the drawings are not to scale. The design is the property of Calcamite.