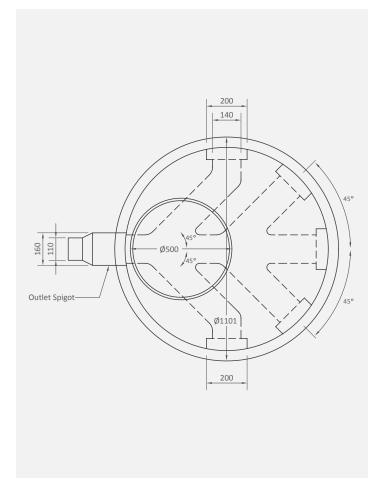

#### Front view

#### Connection size options:

• Inlet/s - 110 or 160mm (5 different location options)

• Outlet - 110 or 160mm

**Note:** if no connections are requested, none will be added.

## **Availability:**

Standard colour

**10-year Warranty** 

Note: All dimensions are in millimetres and the drawings are not to scale. The design is the property of Calcamite.