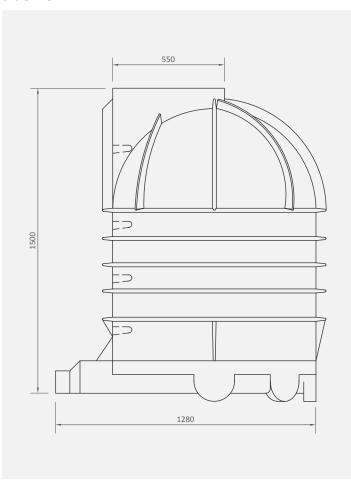

### Side view

## **Availability:**

Standard colour

**10-year Warranty** 

Note: All dimensions are in millimetres and the drawings are not to scale. The design is the property of Calcamite.