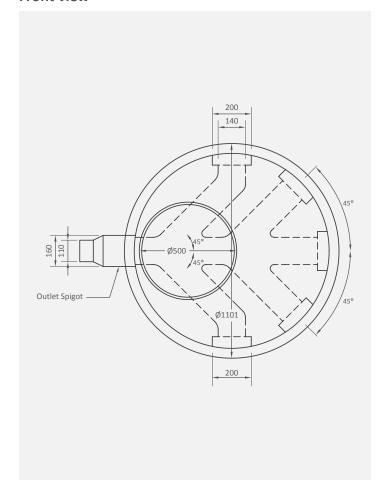

#### Front view

#### Connection size options:

- Inlet/s 110 or 160mm (5 different location options)
- Outlet 110 or 160mm

Note: if no connections are requested, none will be added.

## **Availability:**

Standard colour

**10-year Warranty** 

Note: All dimensions are in millimetres and the drawings are not to scale. The design is the property of Calcamite.