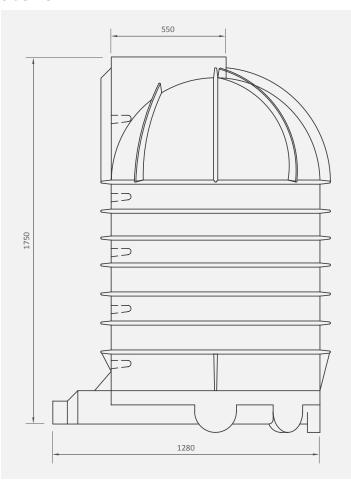

### Side view

## **Availability:**

Standard colour

**10-year Warranty** 

Note: All dimensions are in millimetres and the drawings are not to scale. The design is the property of Calcamite.