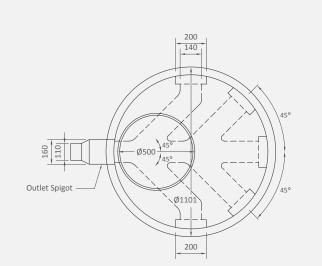

#### **Front view**

#### Connection size options:

Inlet/s - 110 or 160mm
(5 different location options)
Outlet - 110 or 160mm

**Note:** if no connections are requested, none will be added.