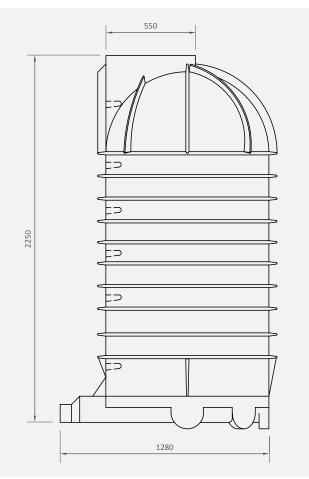

#### Side view

#### Supplied with:

1) 560mm lid

#### Connection size options:

Inlet/s - 110 or 160mm
(5 different location options)
Outlet - 110 or 160mm

**Note:** if no connections are requested, none will be added.

#### **10-year Warranty**

Note: All dimensions are in millimetres and the drawings are not to scale. The design is the property of Calcamite.