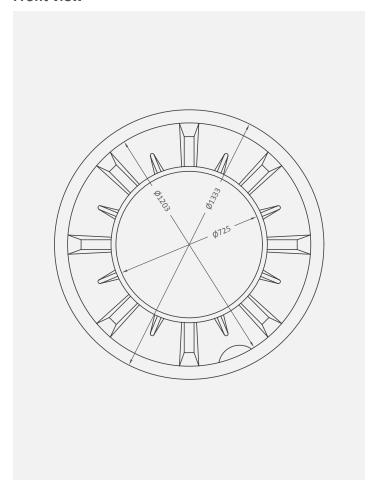

#### Front view

## **Availability:**

Standard colour

**10-year Warranty** 

Note: All dimensions are in millimetres and the drawings are not to scale. The design is the property of Calcamite.