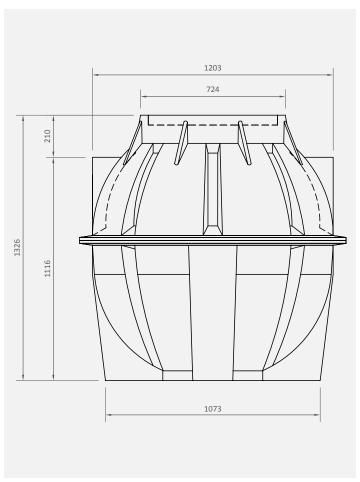

#### Side view

## **Availability:**

Standard colour

**10-year Warranty** 

Note: All dimensions are in millimetres and the drawings are not to scale. The design is the property of Calcamite.