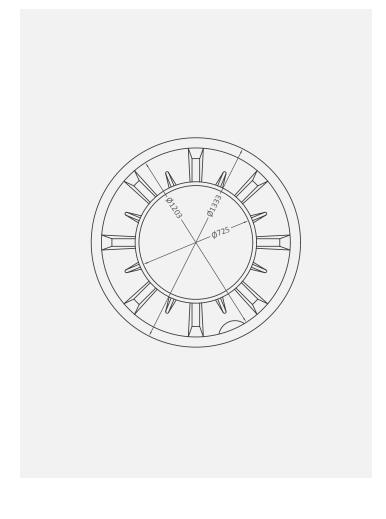

#### Front view

### **Product specifications:**

## **Availability:**

Standard colour

**10-year Warranty** 

Note: All dimensions are in millimetres and the drawings are not to scale. The design is the property of Calcamite.