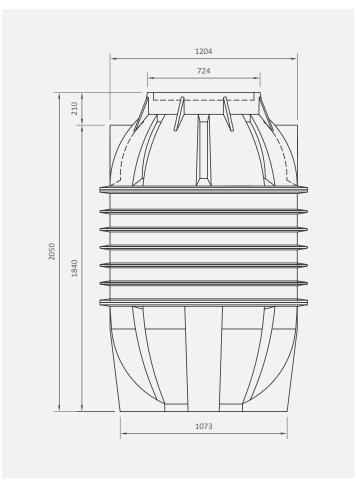

#### Side view

### **Product specifications:**

## **Availability:**

Standard colour

**10-year Warranty** 

Note: All dimensions are in millimetres and the drawings are not to scale. The design is the property of Calcamite.