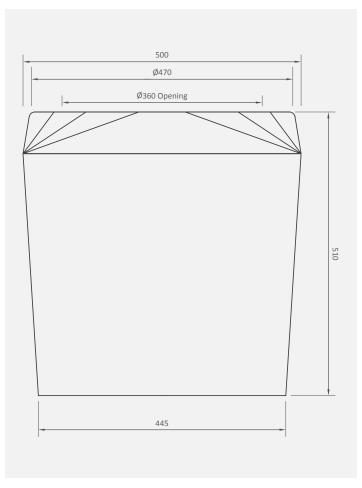

## Side view

## Supplied with:

1) 460mm lid

### **Connection size options:**

• 32, 50, 110 or 160mm

Note: if no connections are requested, none will be added.

# **Availability:**

Standard colour

**10-year Warranty** 

**Note:** All dimensions are in millimetres and the drawings are not to scale. The design is the property of Calcamite.