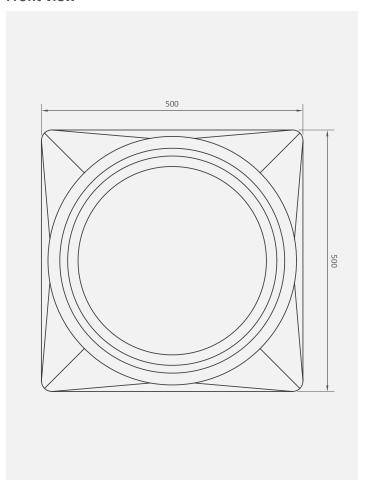

#### Front view

## Supplied with:

1) 460mm lid

# **Availability:**

Standard colour

**10-year Warranty** 

**Note:** All dimensions are in millimetres and the drawings are not to scale. The design is the property of Calcamite.